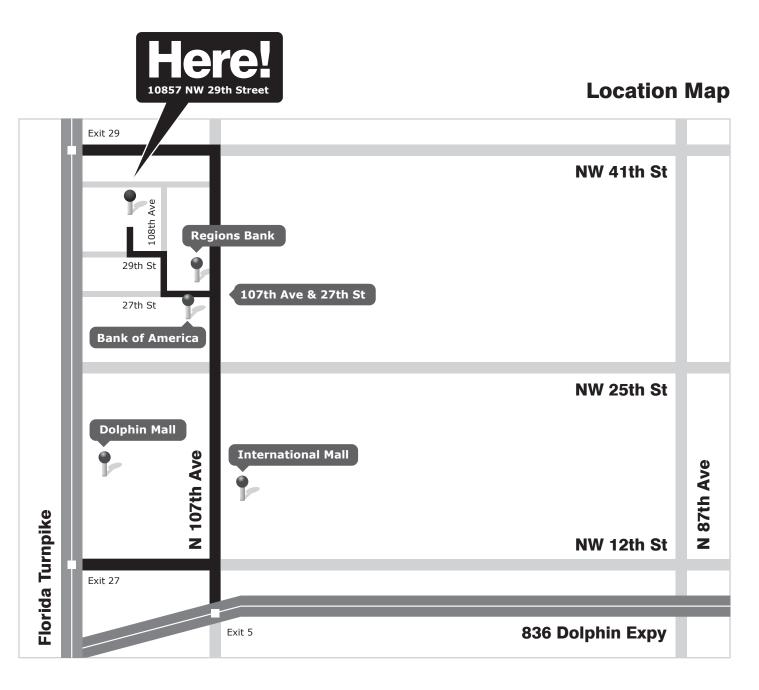

# **Driving Directions**

## from Turnpike

| Exit  | 29                  |
|-------|---------------------|
| East  | to 107th Avenue     |
| Right | 107th Avenue        |
| Left  | on 27th Street      |
| Right | on 108th Avenue     |
| Left  | on 29th Street      |
| Right | at the 4th entrance |
| Enter | warehouse #10857    |

## from Dolphin Expy 836

| West  | on Dolphin Expy 836 |
|-------|---------------------|
| Exit  | 107th Avenue North  |
| North | to NW 27th Street   |
| Left  | on 27th Street      |
| Right | on 108th Avenue     |
| Left  | on 29th Street      |
| Right | at the 4th entrance |
| Enter | warehouse #10857    |

#### from Palmetto Expy 826

Exit36th Street westWestto 107th AvenueLefton 107th AvenueRighton 27th StreetRighton 108th AvenueLefton 29th StreetRightat the 4th entranceEnterwarehouse #10857

#### studio address

10857 NW 29 Street, Miami FL 33172 Phone: 305.463.9232